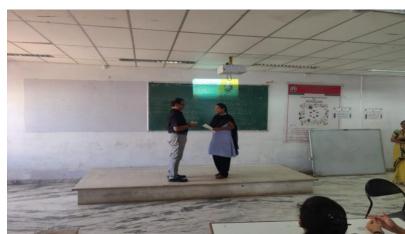

(Academic year: 2021 - 22) (Batch: 2020 - 22)

Distribution of Cheques to Students by our PG Convener Sri. Surendranath Majety, Directors of MINERVA GRAND HOTELS PRIVATE LIMITED, Vijayawada

(Academic year: 2021 - 22)