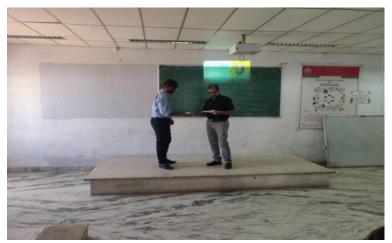

(Academic year: 2021 - 22) (Batch: 2020 - 22)

Distribution of Cheques to Students by our PG Convener Sri. Surendranath Majety, Directors of MINERVA GRAND HOTELS PRIVATE LIMITED, Vijayawada

(Academic year: 2021 - 22)